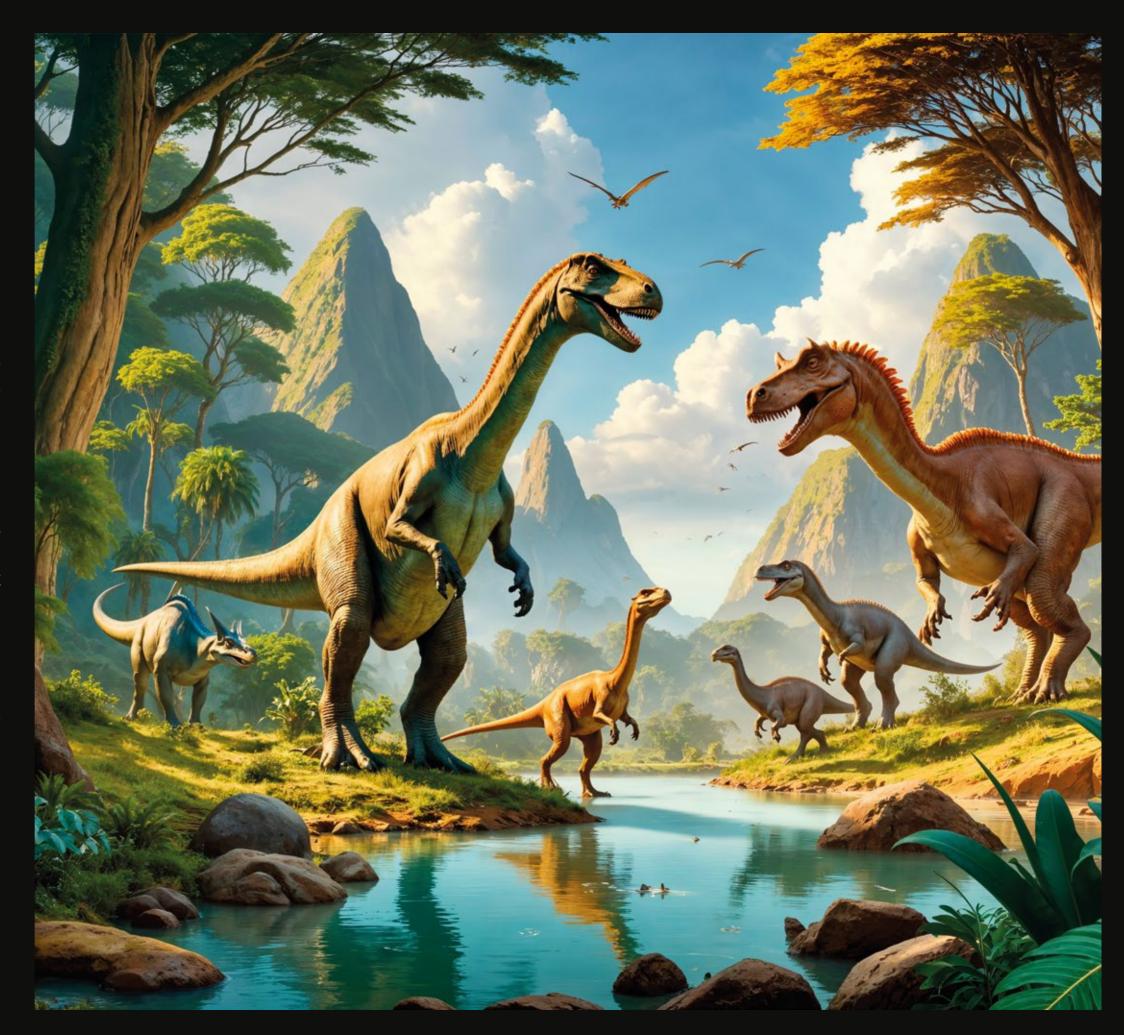

# MONUMENTAL VISIONS OF OUR PLANET

These visions celebrate the beauty of nature and explore current environmental challenges, promoting ecological awareness and conservation.

- A sustainable journey: A creation that promotes sustainability and explores current environmental challenges.
- Echoes of prehistory: This depicts the history of dinosaurs and their extinction, highlighting the importance of preserving our planet and learning from past extinctions.