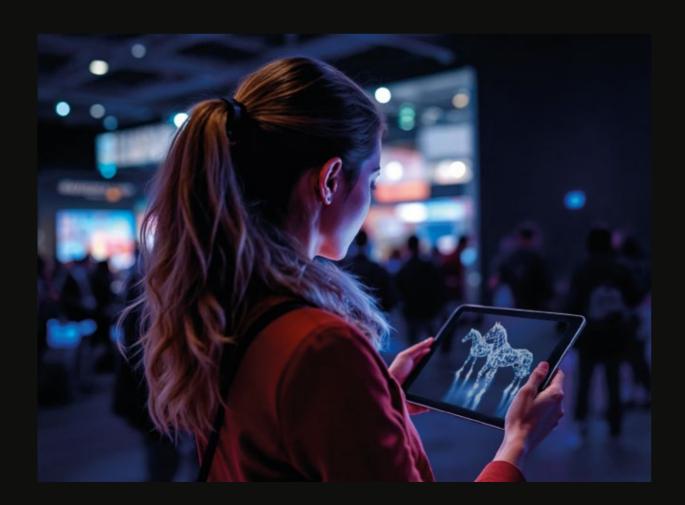

# THE INTERACTIVE WORKSHOP

Discover **The Interactive Workshop**, a space where art and technology go hand in hand to offer you an unforgettable interactive experience. Explore a workshop with dioramas, sculptures, characters, sketches and machinery where everything comes to life thanks to **augmented reality**.

By simply pointing our tablet at different areas, exclusive videos, talking characters and lots of hidden details behind each artwork appear. It is more than a workshop: it is an interactive journey with a story waiting to be discovered hidden in every corner