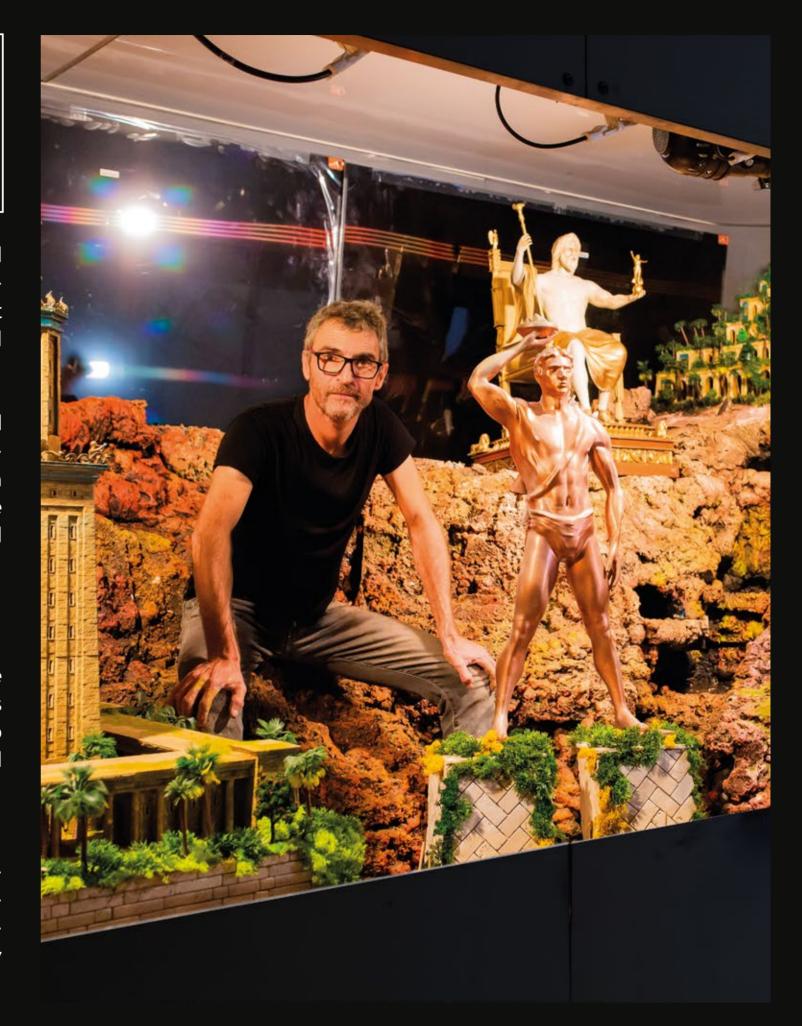

### A UNIVERSE OF WONDERS: THE MONUMENTAL MODEL IN THE CENTRAL HALL

A **Univers of Wonders** is the visitors' first point of contact with the vast world of **Windows to Infinity.** With an area of more than 60 m², this monumental work is designed to mimic a miniature theme park, accessible from all four sides to allow an immersive experience from any angle.

The model not only offers a detailed and realistic view of the main areas of the exhibition, it also has amazing **efectos especiales**, como luces dinámicas, such as dynamic lights, projections, ambient music and narrative voices, which guide the visitor through this fascinating universe.

As visitors explore every corner of the model, they discover the different areas of **Windows to Infinity.** They are transported to a world full of wonder and amazement. Each area represented in the model provides them with a first taste of the artworks they will find in the exhibition.

This display of technology and art is the perfect introduction to take a deep dive in the creativity, characters and stories that make up this amazing travelling exhibition.