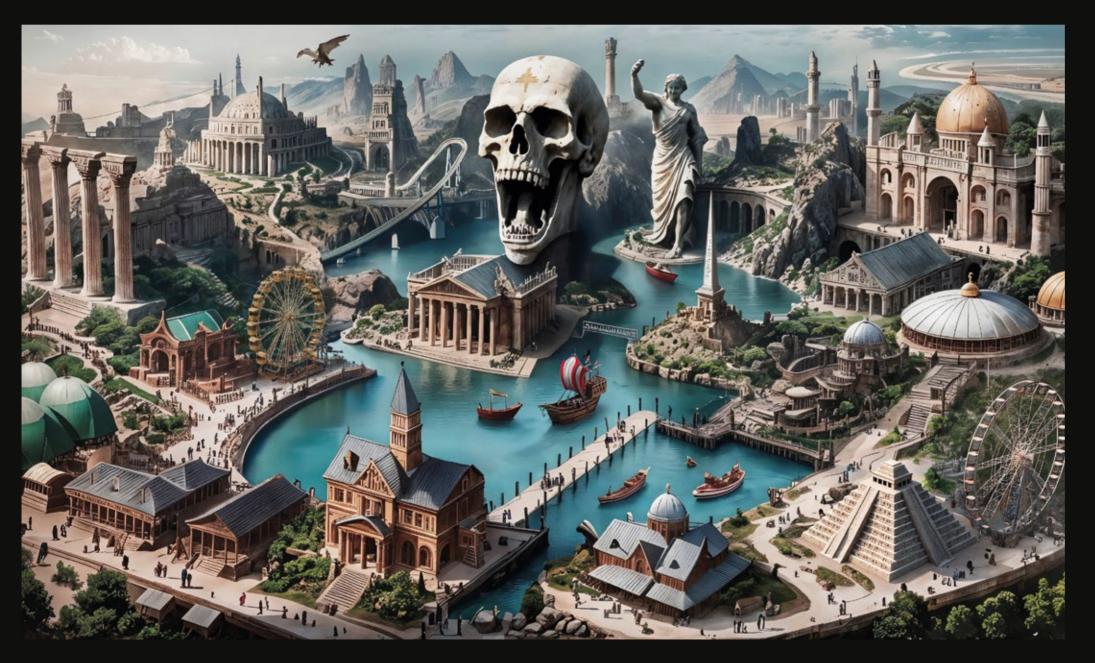

### A UNIVERSE OF WONDERS: THE MONUMENTAL MODEL IN THE CENTRAL HALL

A **Univers of Wonders** is the visitors' first point of contact with the vast world of **Windows to Infinity.** With an area of more than 60 m², this monumental work is designed to mimic a miniature theme park, accessible from all four sides to allow an immersive experience from any angle.

The model not only offers a detailed and realistic view of the main areas of the exhibition, it also has amazing **efectos especiales**, como luces dinámicas, such as dynamic lights, projections, ambient music and narrative voices, which guide the visitor through this fascinating universe.

As visitors explore every corner of the model, they discover the different areas of **Windows to Infinity.** They are transported to a world full of wonder and amazement. Each area represented in the model provides them with a first taste of the artworks they will find in the exhibition.