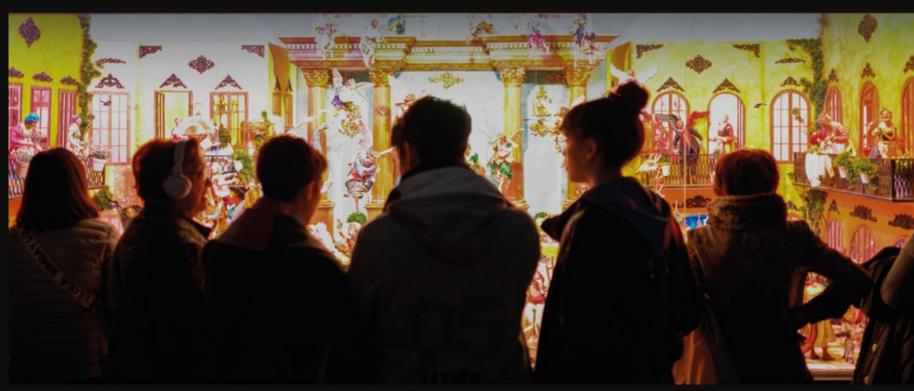

## CLASSIC MONUMENTAL VISIONS

These recreate iconic scenes from literature, art, and cinema through presentations with a visual majesty that transports visitors.

- Lights of the Past: The Seven Wonders of the Ancient World: an immersive experience that celebrates human ingenuity and the eternal pursuit of beauty.
- The Splendour of Naples in the 18th Century: A tribute to Neapolitan culture that captures its history through a Neapolitan nativity scene.