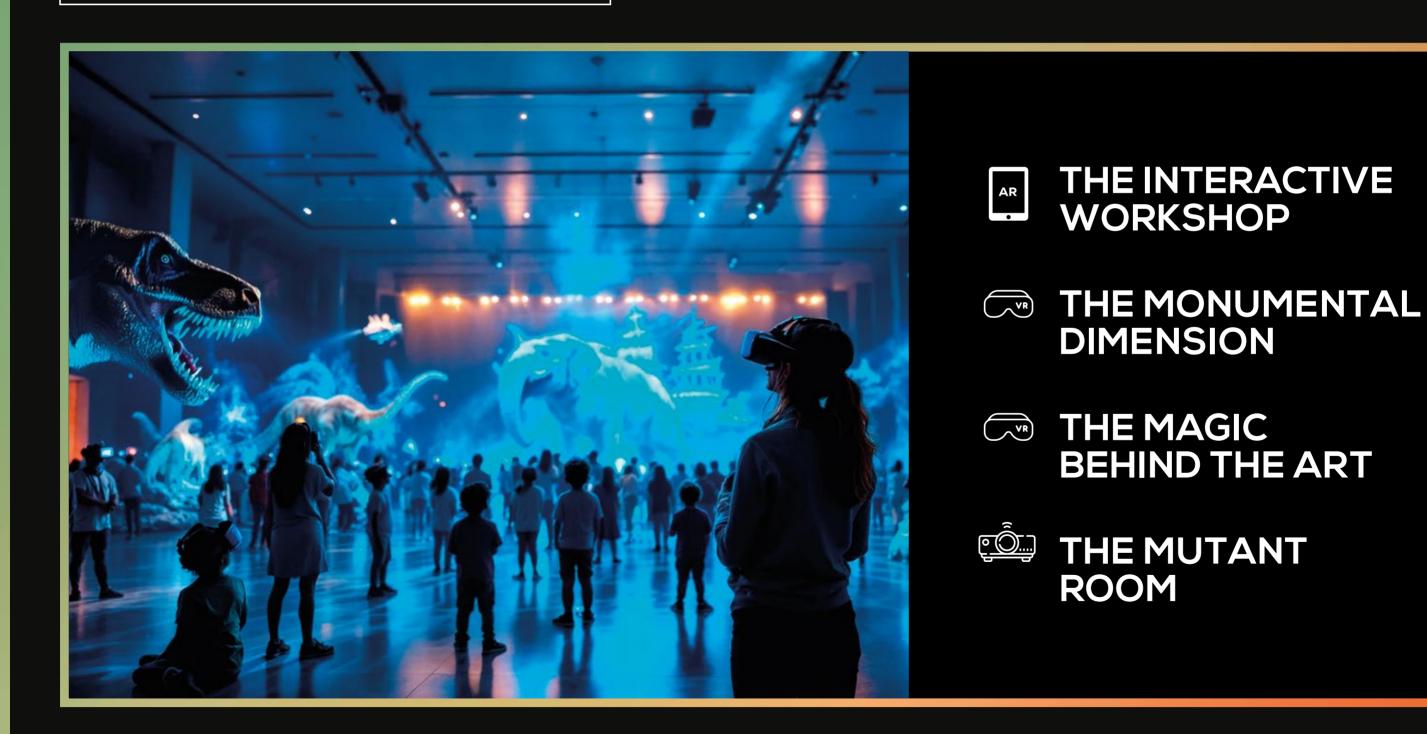

### IMMERSIVE ROOMS

Discover our **immersive rooms**, that merge creativity and innovation into **four unique experiences**, from interacting with works of art that come to life in **The Interactive Workshop** to immersing yourself in a virtual theme park at **The Monumental Dimension**.

Explore the creative process of the artists at **The Magic Behind the Art** and be amazed by the dynamic transformations of **The Mutant Room.** Each room is a world in itself, and is designed to amaze, excite and help you fly beyond the limits of your imagination.

# THE INTERACTIVE WORKSHOP

Discover **The Interactive Workshop**, a space where art and technology go hand in hand to offer you an unforgettable interactive experience. Explore a workshop with dioramas, sculptures, characters, sketches and machinery where everything comes to life thanks to **augmented reality**.

# THE MONUMENTAL DIMENSION

Put on your **realidad virtual** goggles and experience the impossible! Welcome to **The Monumental Dimension**, the first virtual theme park where reality and imagination unite. Explore **ten thematic areas** that will transport you to monumental worlds, from historic landscapes to fantastical realms shrouded in mystery.

# THE MAGIC BEHIND THE ART

Enter **The Magic Behind the Art,** a fascinating experience that takes you to the creative heart of Windows to Infinity. With state-of-the-art VR technology, you will step into **the artists' real workshop,** a vibrant space where creativity comes to life.

## THE MUTANT ROOM: UNLIMITED TRANSFORMATION

Dare to enter a transformative space!

Our **360° dynamic surround room** combines **large-format projections, sound** and **special effects** to transport you to breathtaking worlds.