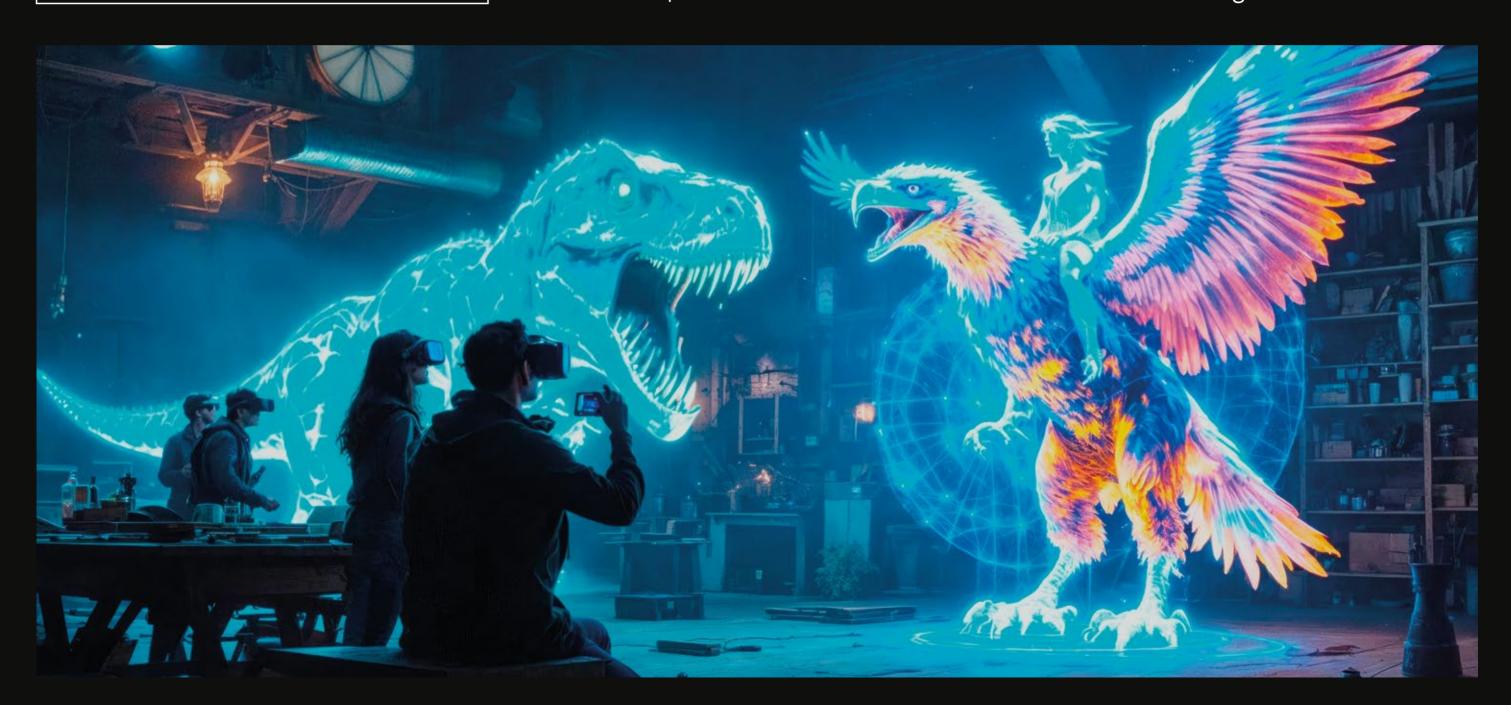

Thanks to **augmented reality, virtual reality** and **state-of-the-art projections,** the audience connects deeply with the stories and characters of each vision in four interactive rooms.

# THE INTERACTIVE WORKSHOP

Discover **The Interactive Workshop**, a space where art and technology go hand in hand to offer you an unforgettable interactive experience. Explore a workshop with dioramas, sculptures, characters, sketches and machinery where everything comes to life thanks to **augmented reality**.

By simply pointing our tablet at different areas, exclusive videos, talking characters and lots of hidden details behind each artwork appear. It is more than a workshop: it is an interactive journey with a story waiting to be discovered hidden in every corner

# THE MONUMENTAL DIMENSION

Put on your **realidad virtual** goggles and experience the impossible! Welcome to **The Monumental Dimension**, the first virtual theme park where reality and imagination unite. Explore **ten thematic areas** that will transport you to monumental worlds, from historic landscapes to fantastical realms shrouded in mystery.

You are not just a spectator: you are the main character, with the ability to walk through and come face to face with epic challenges in a completely immersive environment.