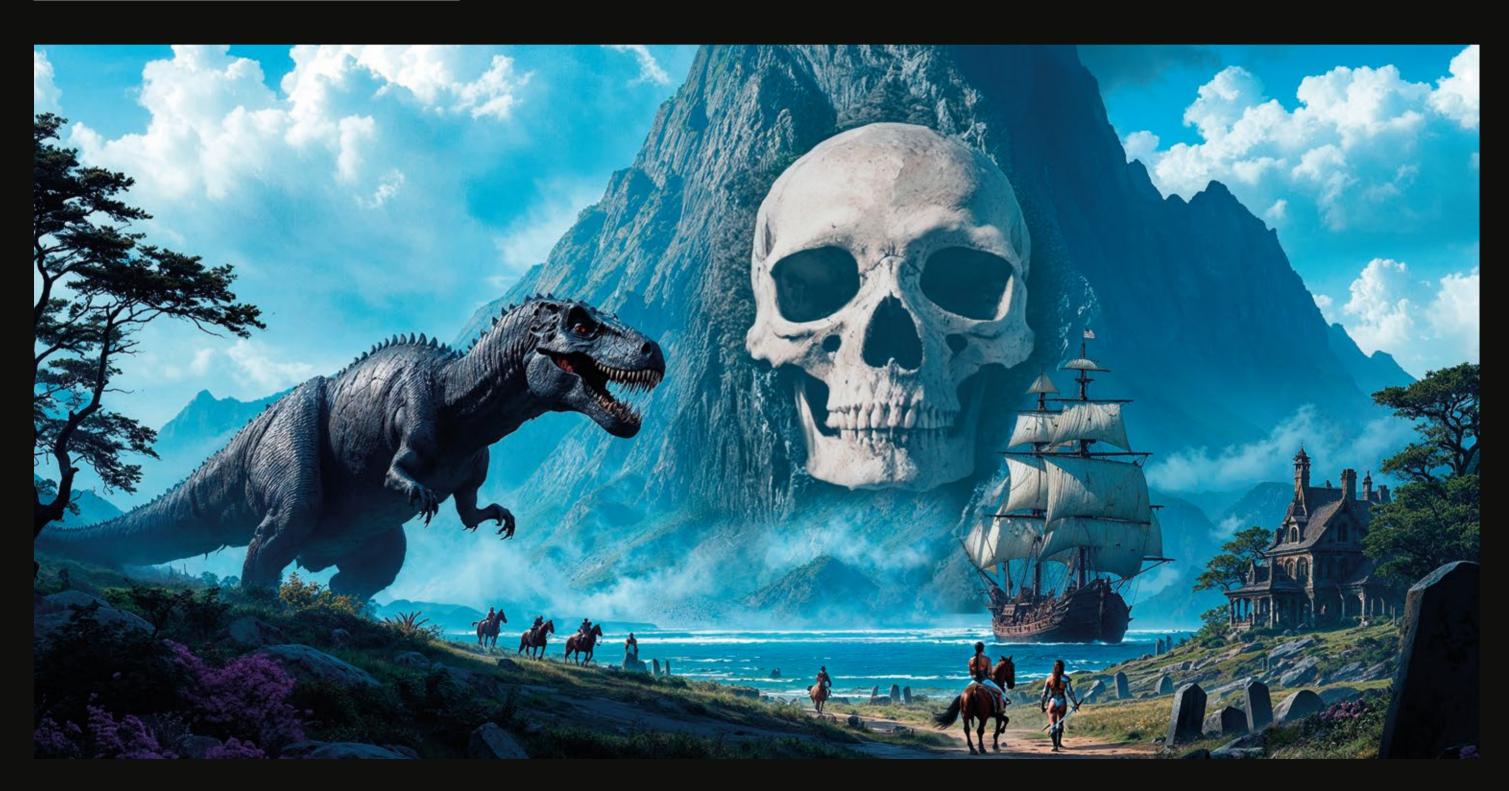

# MONUMENTAL VISIONS OF ADVENTURE

These visions depict epic and dynamic adventures drawn from literature, history, and fantasy, captured with an astonishing level of detail and scale.

- The Kingdom of the Eternal Night: A Gothic horror story in which the hero fights against an ancient family curse.
- Tiger's Eye and the Secret of the Treasure of Forbidden Island: A vibrant pirate narrative that explores the quest for identity and redemption on the journey to find a legendary treasure.

# MONUMENTAL VISIONS OF OUR PLANET

These visions celebrate the beauty of nature and explore current environmental challenges, promoting ecological awareness and conservation.

- A sustainable journey: A creation that promotes sustainability and explores current environmental challenges.
- Echoes of prehistory: This depicts the history of dinosaurs and their extinction, highlighting the importance of preserving our planet and learning from past extinctions.