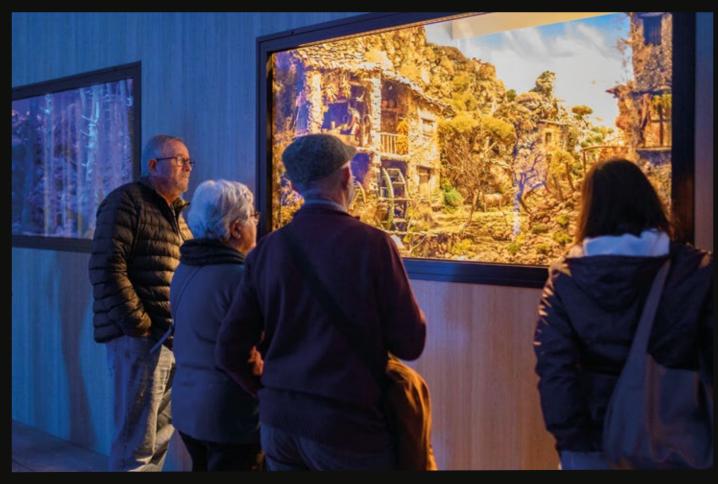

## CLASSIC MONUMENTAL VISIONS

These recreate iconic scenes from literature, art, and cinema through presentations with a visual majesty that transports visitors.

- Lights of the Past: The Seven Wonders of the Ancient World: an immersive experience that celebrates human ingenuity and the eternal pursuit of beauty.
- The Splendour of Naples in the 18th Century: A tribute to Neapolitan culture that captures its history through a Neapolitan nativity scene.