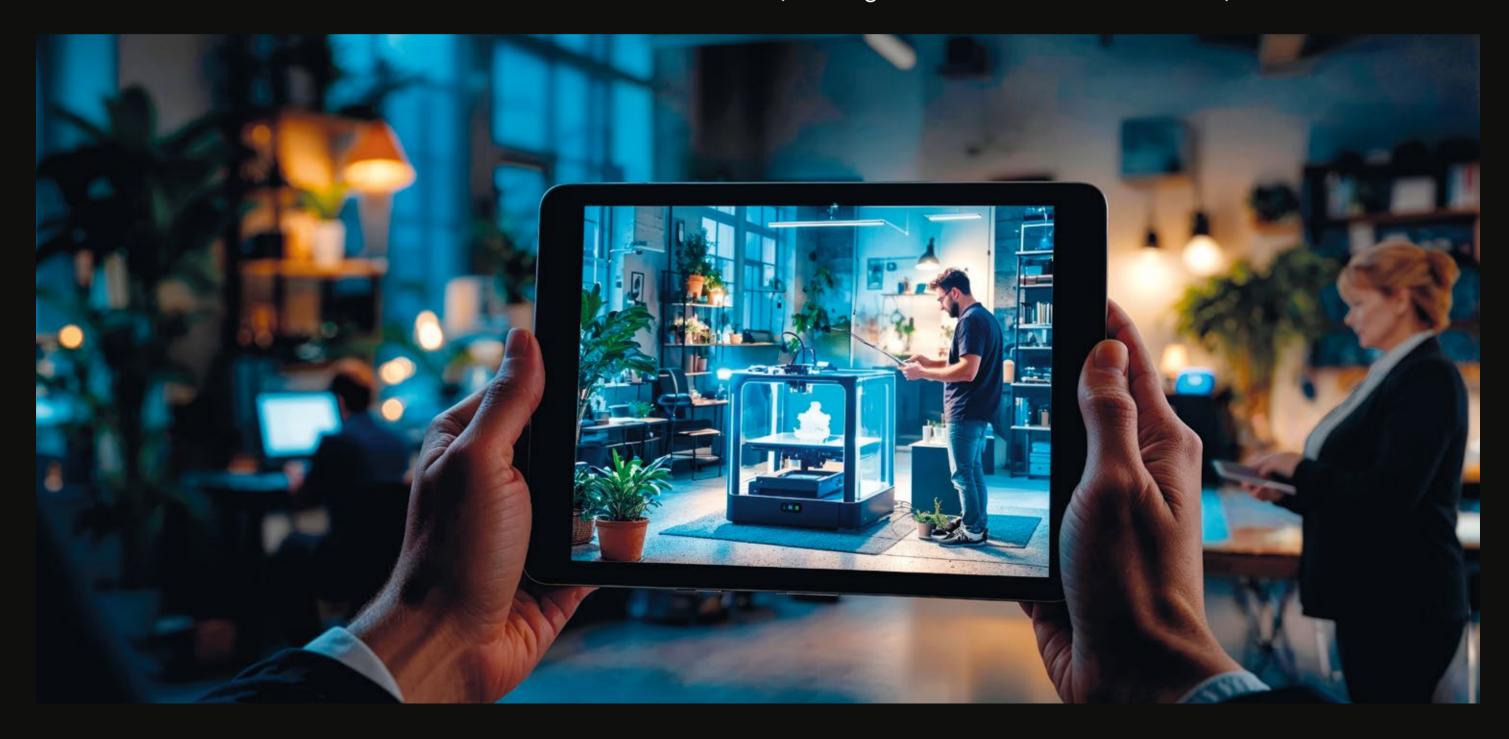

# THE INTERACTIVE WORKSHOP

Discover **The Interactive Workshop**, a space where art and technology go hand in hand to offer you an unforgettable interactive experience. Explore a workshop with dioramas, sculptures, characters, sketches and machinery where everything comes to life thanks to **augmented reality**.

By simply pointing our tablet at different areas, exclusive videos, talking characters and lots of hidden details behind each artwork appear. It is more than a workshop: it is an interactive journey with a story waiting to be discovered hidden in every corner