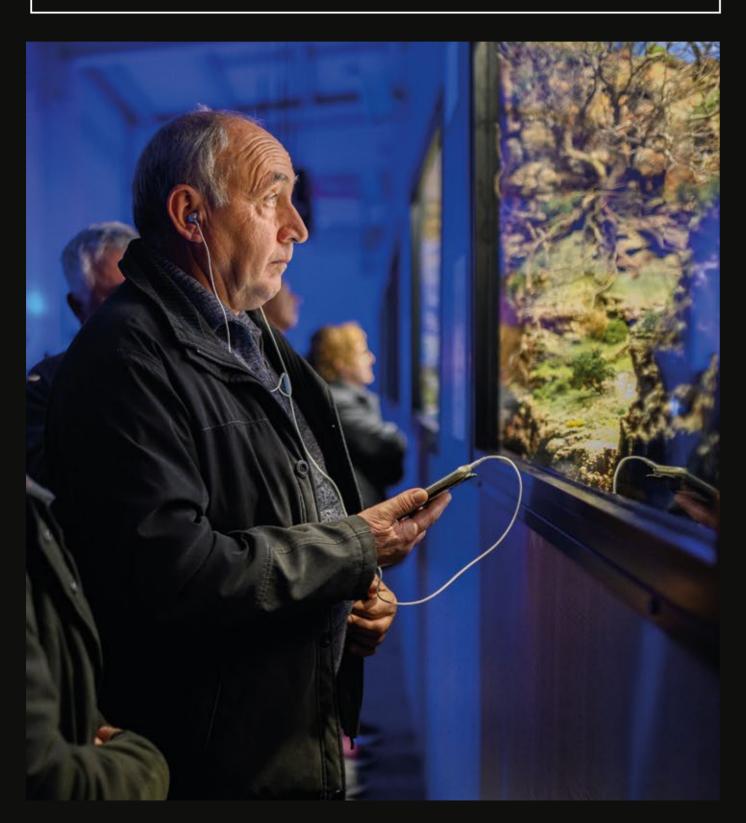

# EXPLORE EXPOTOUR ITINERANT IN DEPTH: AUDIO GUIDE AND INTERACTIVE VIDEOS

Transform your visit into a deep, immersive experience. Access from your cell phone to exclusive narratives and interactive videos through the QR codes at each vision. **Hear the story behind each piece,** explore the sound effects, and dive into every detail. A guided introduction will set the stage so you can understand and enjoy every corner of the exhibition to the fullest.