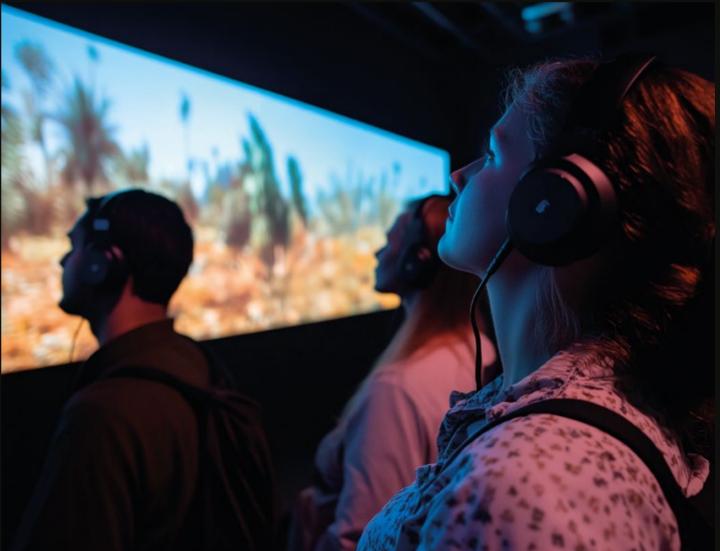

## THE MUTANT ROOM: UNLIMITED TRANSFORMATION

Dare to enter a transformative space!

Our **360° dynamic surround room** combines **large-format projections, sound** and **special effects** to transport you to breathtaking worlds.

The ten monumental visions are the highlight of the exhibition. They are vibrant compositions that transform the hall completely and take your imagination to new heights.

It's not just a room; it's a stage in constant motion. The future of immersive experiences!