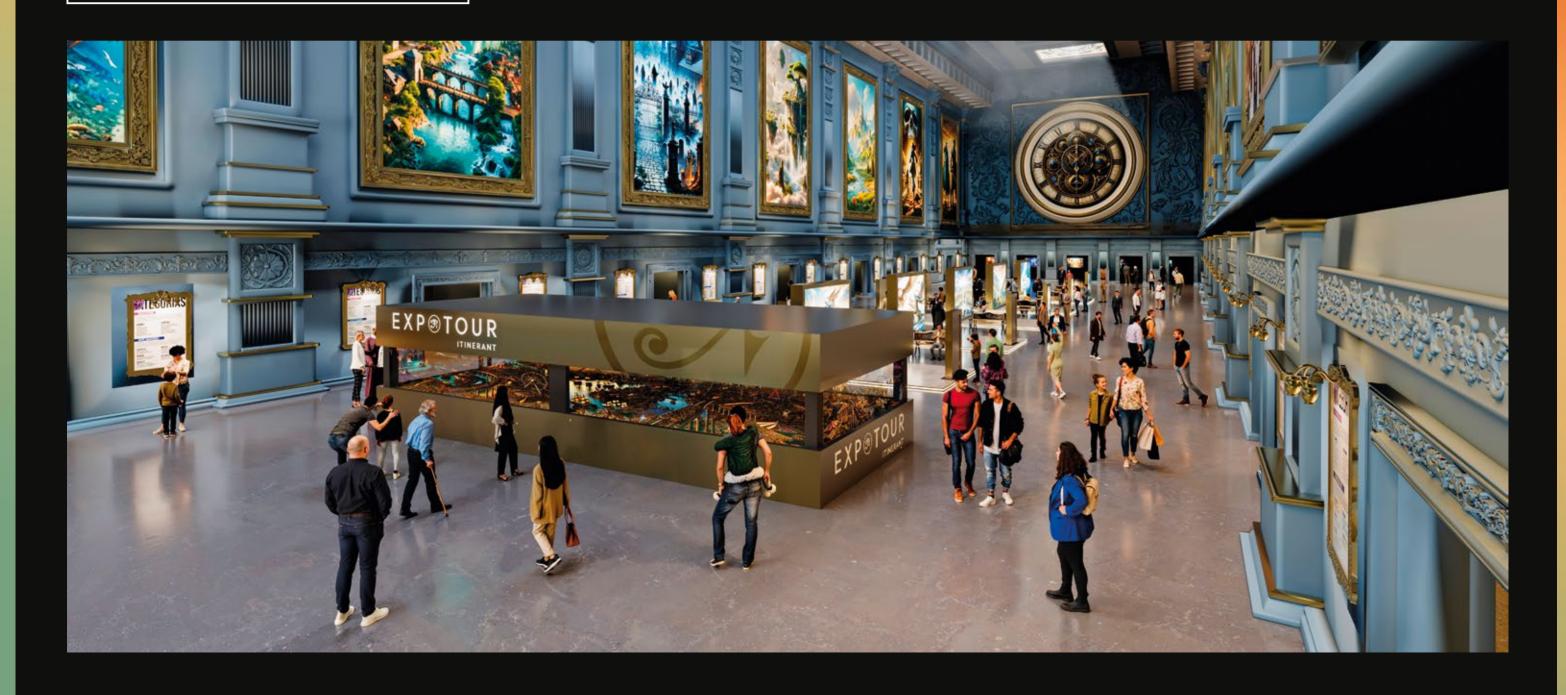

# THE CENTRAL HALL

The **central hall** is decorated to transport visitors to a classic era, combining elegance with a touch of modernity. Inspired by the **great train stations of the past,** its majestic architecture creates an atmosphere that fuses the ancient with the contemporary in an environment of great beauty.

Majestic doors connect the central hall with each of the rooms hosting the different visions, the immersive rooms and the Corner of Imagination (thematic boutique).

This space, which includes the Universe of Wonders (Monumental Model) and virtual photocalls, is designed not only to be admired, but also to invite exploration and interaction, in an environment that celebrates both functionality and aesthetic beauty.

# WINDOWS TO INFINITY MAP

This map shows the **Windows to Infinity** exhibition with all its elements: the different rooms, the location of the visions and their categories, the immersive rooms, the thematic boutique, the monumental model and the virtual photocalls to enjoy the entire experience offered by our exhibition.