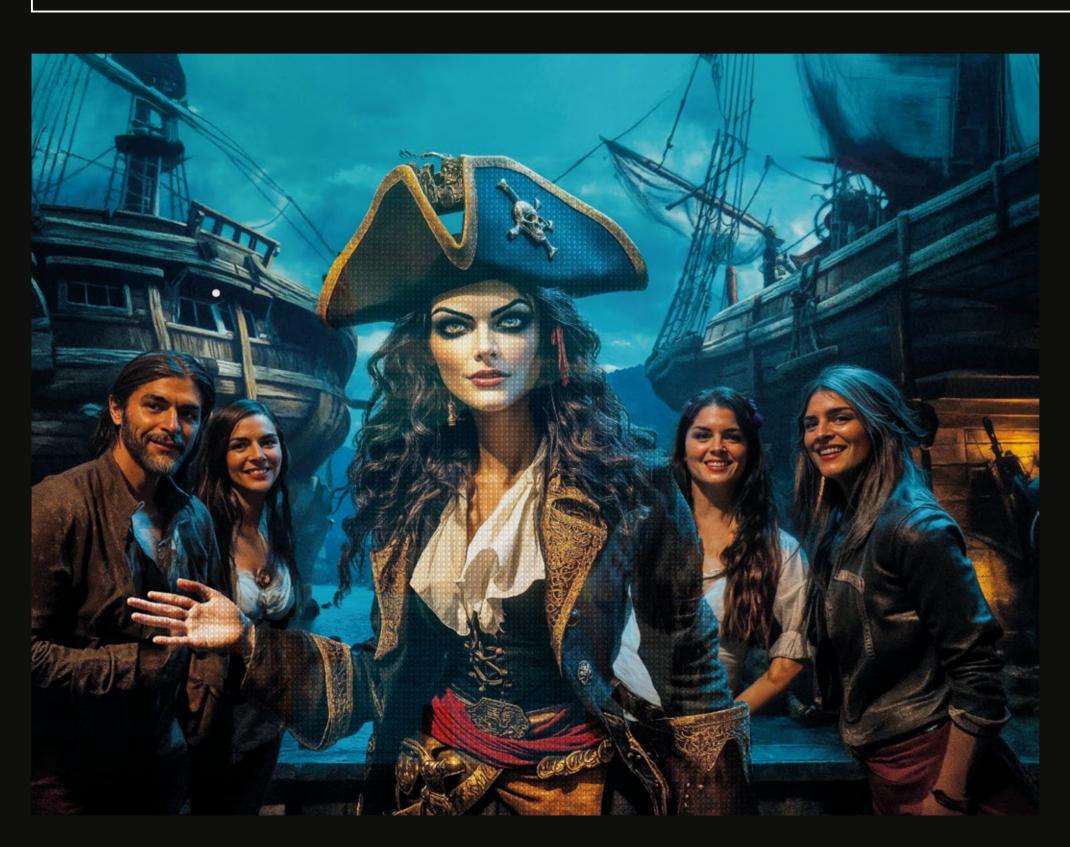

### VIRTUAL PHOTOCALLS: IMMORTALIZE YOUR VISIT

At the heart of **Windows to Infinity**, the central hall is transformed into a dream scenario with **our ten virtual photocalls.** Get ready to become the star next to the most iconic characters in the exhibition. In ten thematic areas, each dedicated to a different vision, visitors can interact and take photos of themselves with the virtual characters in fascinating scenarios.

Visitors can choose different scenarios and, with our augmented reality touch panels, select their favourite characters. Each picture is a personalized souvenir of your visit to **Windows to Infinity,** perfect for sharing and reliving the experience.