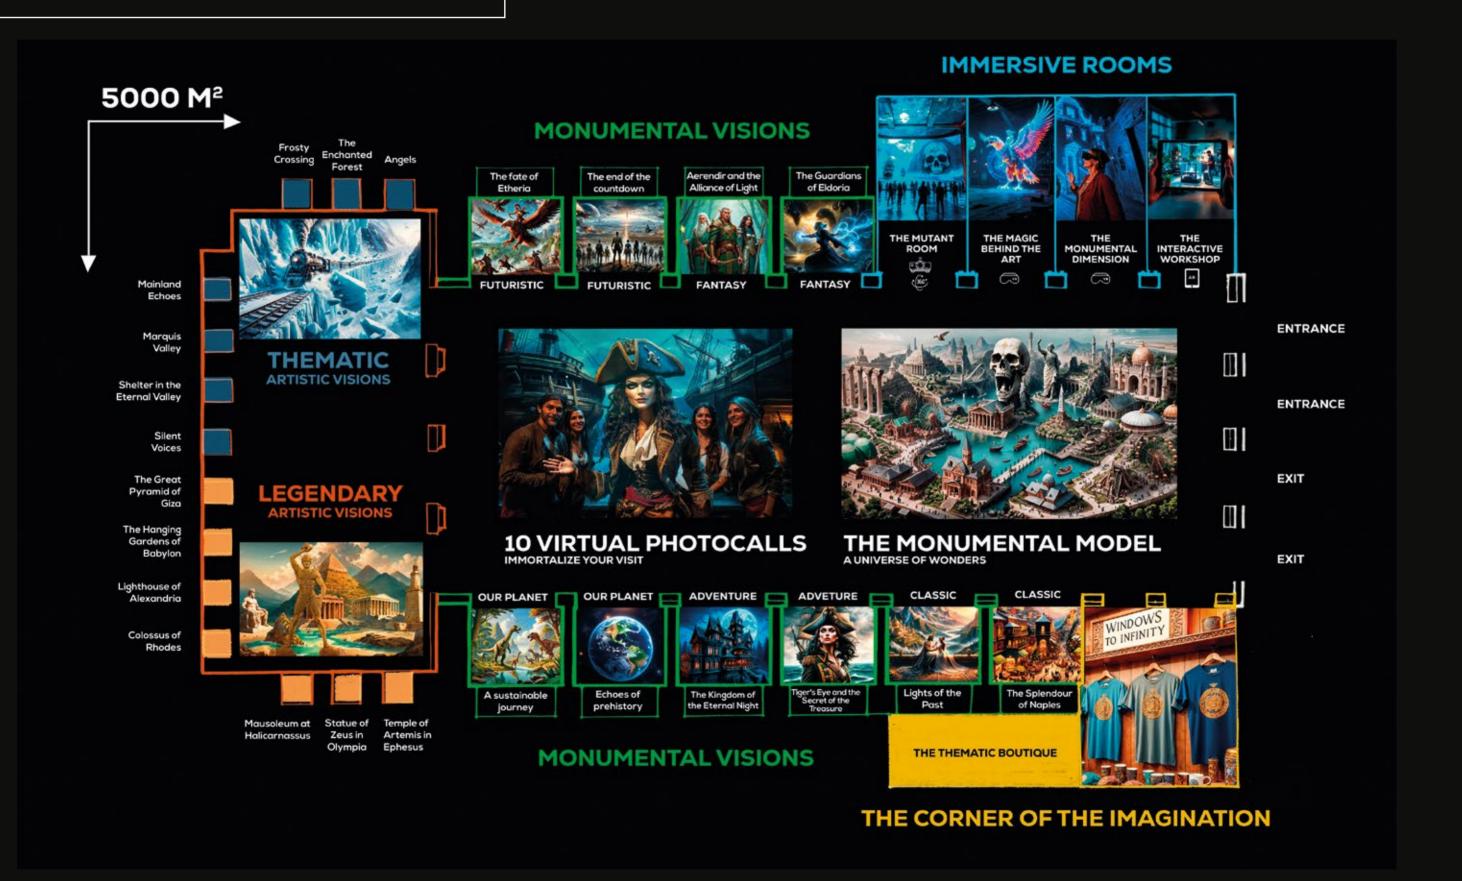

# WINDOWS TO INFINITY MAP

This map shows the **Windows to Infinity** exhibition with all its elements: the different rooms, the location of the visions and their categories, the immersive rooms, the thematic boutique, the monumental model and the virtual photocalls to enjoy the entire experience offered by our exhibition.