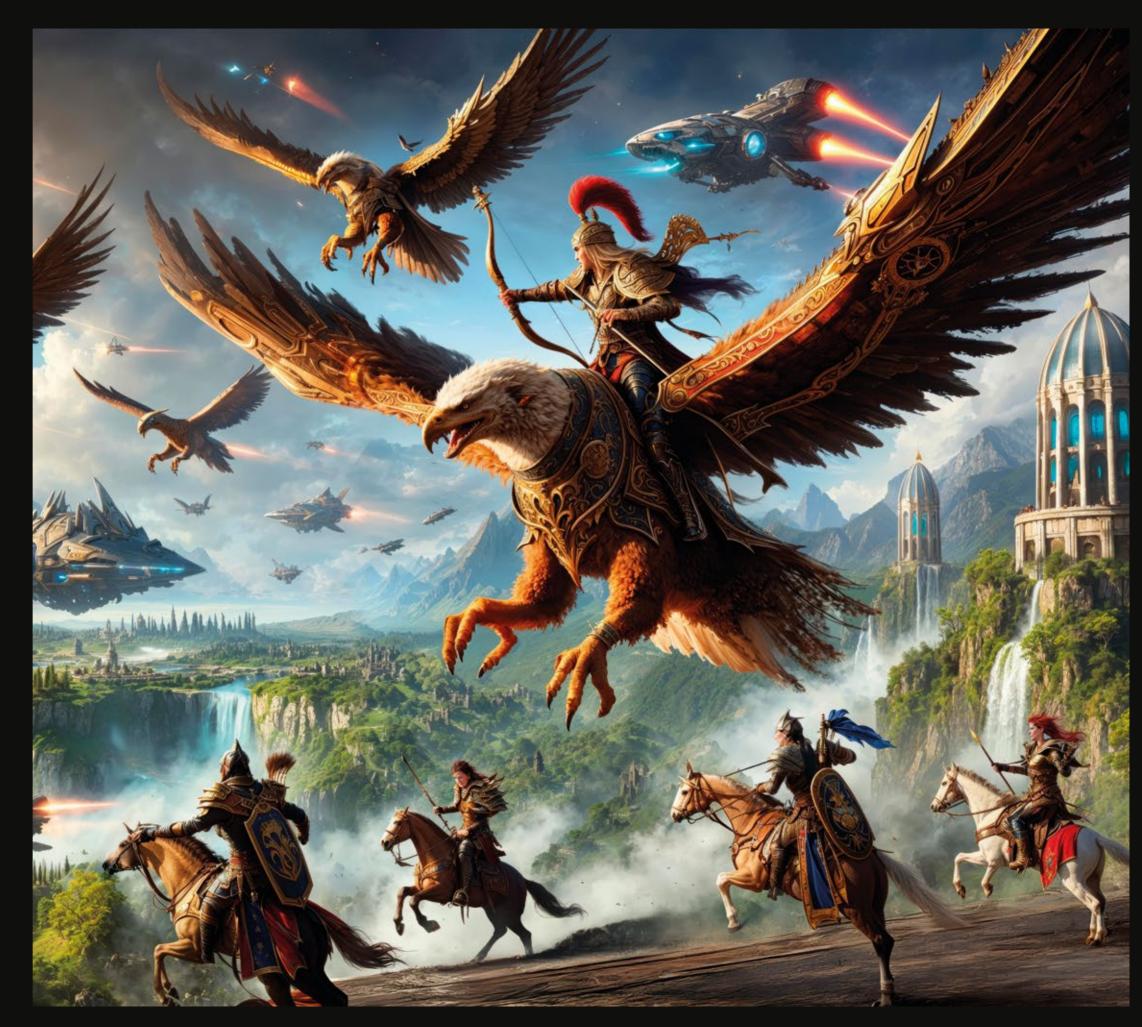

## FUTURISTIC MONUMENTAL VISIONS

These visions explore possible technological futures, from luminous utopias to captivating dystopias. The artworks invite visitors to reflect on the role of technology and the challenges that lie ahead for humanity.

- The fate of Etheria: A parallel universe where the Etherians defend their magical world from a human invasion, exploring sustainability and cultural coexistence.
- The end of the countdown: An apocalyptic narrative where humanity unites to resist and save Earth from an alien invasion.