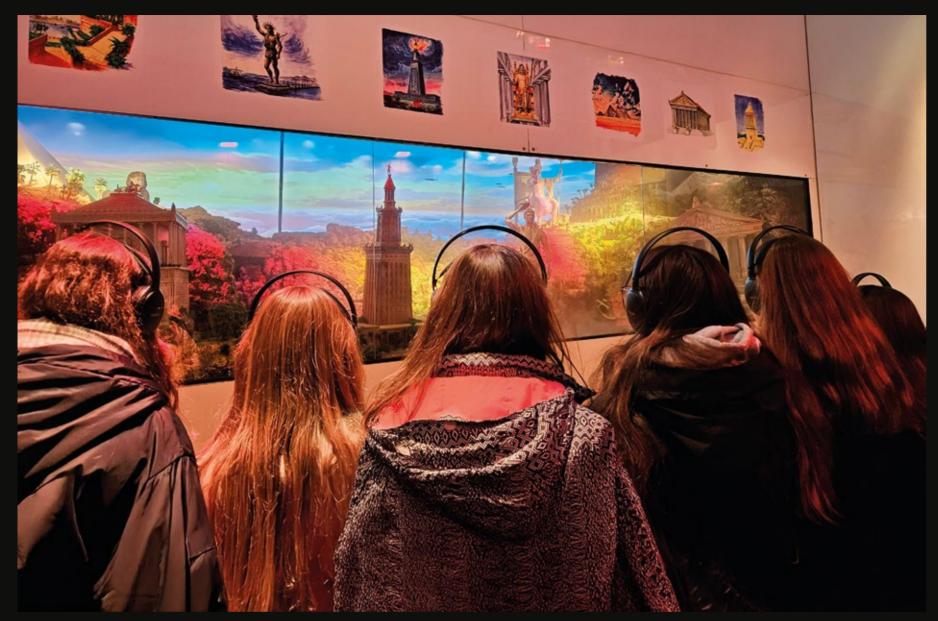

# EXPLORE EXPOTOUR ITINERANT IN DEPTH: AUDIO GUIDE AND INTERACTIVE VIDEOS

Transform your visit into a deep, immersive experience. Access from your cell phone to exclusive narratives and interactive videos through the QR codes at each vision. **Hear the story behind each piece,** explore the sound effects, and dive into every detail. A guided introduction will set the stage so you can understand and enjoy every corner of the exhibition to the fullest.

## **LEGENDARY ARTISTIC VISIONS**

This section offers an immersive experience into humanity's most epic myths and legends through artistic recreations of the Seven Wonders of the Ancient World. Each artwork combines historical accuracy with an artistic representation that captu-

res the imagination and brings these sto-

ries to life.

Visitors immerse themselves in the stories that have shaped our collective imagination. From the magnificence of ancient architectural wonders to the heroes and gods of legend, each work invites them to relive epic moments in humanity's history, offering an immersive experience.

#### **OUTSTANDING ARTWORKS:**

- 1. The Great Pyramid of Giza A monument to mystery and power
- 2. The Hanging Gardens of Babylon Legend and love combined in a green paradise
- 3. Lighthouse of Alexandria A symbol of guidance and power
- 4. Colossus of Rhodes A bronze giant symbolizing human triumph