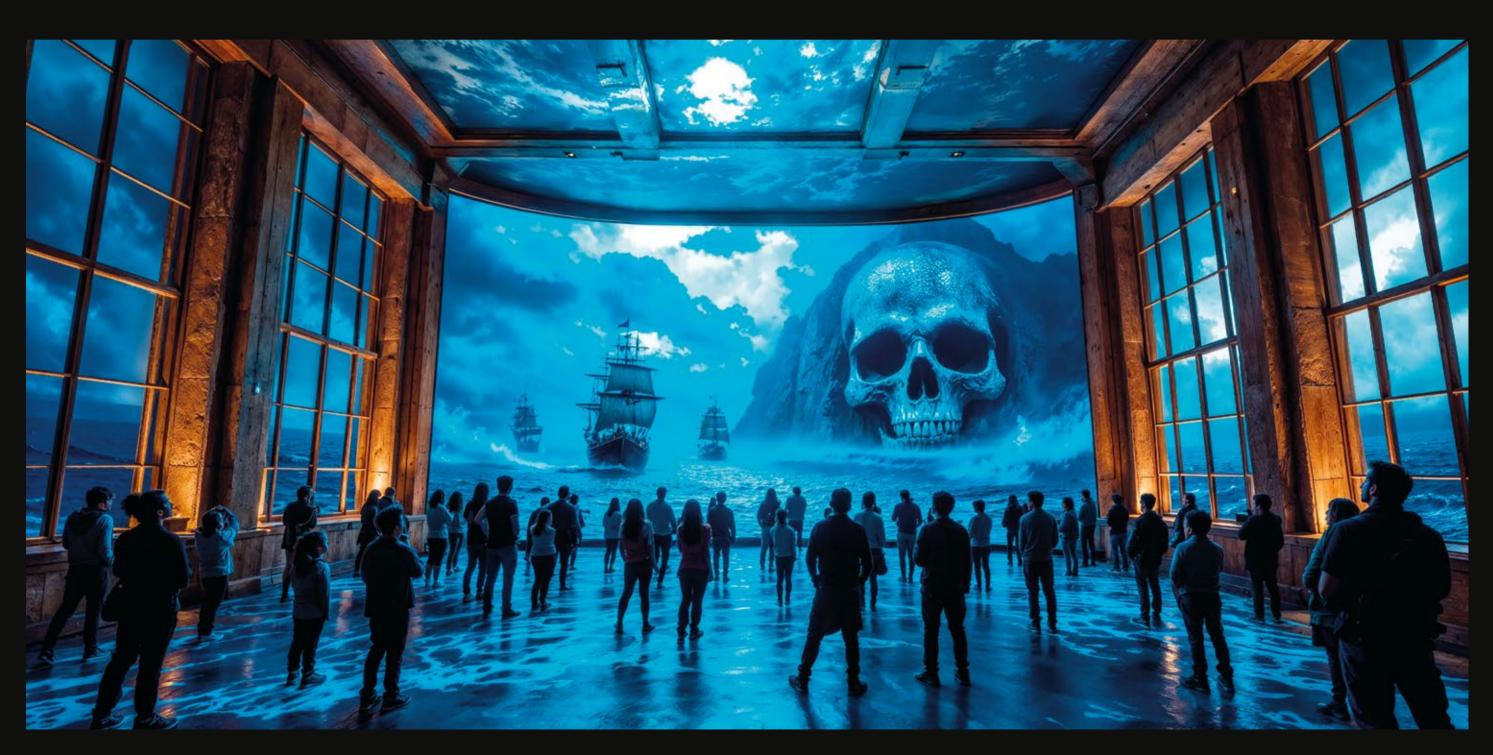

# MONUMENTAL VISIONS OF ADVENTURE

These visions depict epic and dynamic adventures drawn from literature, history, and fantasy, captured with an astonishing level of detail and scale.

- The Kingdom of the Eternal Night: A Gothic horror story in which the hero fights against an ancient family curse.
- Tiger's Eye and the Secret of the Treasure of Forbidden Island: A vibrant pirate narrative that explores the quest for identity and redemption on the journey to find a legendary treasure.